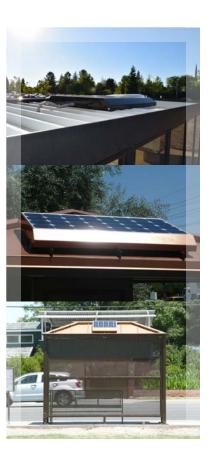

## **PV-SHELTER** RMS SERIES

**PV-Shelter RMS Series** is designed for flat or peaked roof shelters.

Urban Solar's PV-Shelter is the world's most powerful and reliable solar powered LED shelter lighting system, specifically designed for the transit industry.

PV-Shelter systems easily mount to new or existing transit bus shelters, with various configurations tailored to meet your agency's safety, branding, and performance needs.

Delivering safe and environmentally friendly lighting through superior quality, reliability, and innovative designs, the PV-Shelter Series is the ideal solution for your agency's bus shelter lighting demands.