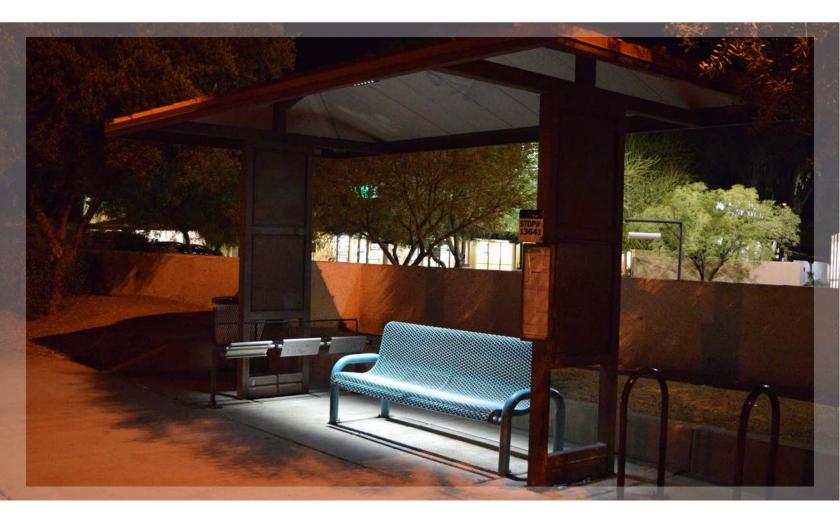

## **PV-SHELTER** RMS SERIES

**PV-Shelter RMS Series** is designed for flat or peaked roof shelters.

Urban Solar's PV-Shelter is the world's most powerful and reliable solar powered LED shelter lighting system, specifically designed for the transit industry.

PV-Shelter systems easily mount to new or existing transit bus shelters, with various configurations tailored to meet your agency's safety, branding, and performance needs.

Delivering safe and environmentally friendly lighting through superior quality, reliability, and innovative designs, the PV-Shelter Series is the ideal solution for your agency's bus shelter lighting demands.